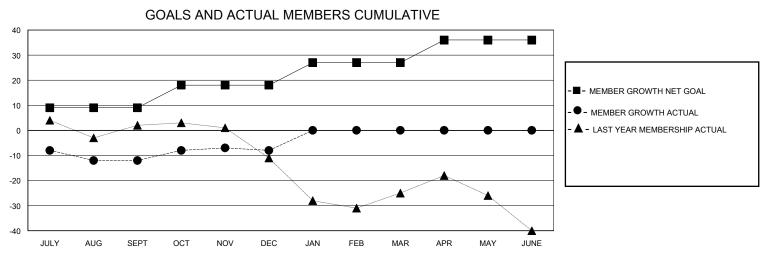

## District 25 B

GMT: LOCATION INDIANA GMT CA

| •             |               |             |               |                       |                        |                         | •                                                  |  |  |
|---------------|---------------|-------------|---------------|-----------------------|------------------------|-------------------------|----------------------------------------------------|--|--|
| Clubs         |               |             |               | Members               |                        |                         |                                                    |  |  |
|               | RESULTS FOR   | R 2023-2024 |               | RESULTS FOR 2023-2024 |                        |                         |                                                    |  |  |
| QUARTER       | NEW CLUB GOAL | NEW CLUBS   | DROPPED CLUBS | QUARTER MEME          | BER GROWTH NET<br>GOAL | MEMBER GROWTH<br>ACTUAL | DROPPED<br>MEMBERS ACTUAL<br>(including transfers) |  |  |
| JULY/AUG/SEPT | 0             | 0           | 0             | JULY/AUG/SEPT         | 9                      | 10                      | 20                                                 |  |  |
| OCT/NOV/DEC   | 1             | 0           | 0             | OCT/NOV/DEC           | 9                      | 29                      | 20                                                 |  |  |
| JAN/FEB/MAR   | 0             | 0           | 0             | JAN/FEB/MAR           | 9                      | 0                       | 0                                                  |  |  |
| APR/MAY/JUNE  | 0             | 0           | 0             | APR/MAY/JUNE          | 9                      | 0                       | 0                                                  |  |  |