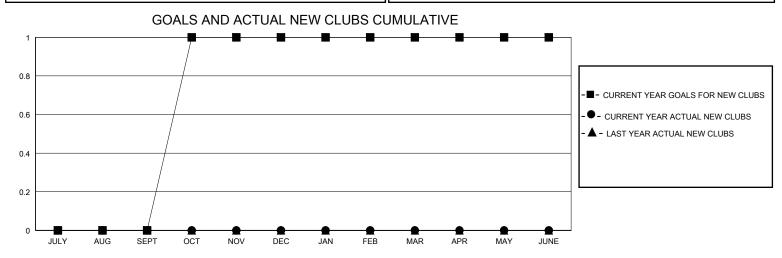

## District 25 B

GMT: LOCATION INDIANA GMT CA

| •             |               |             |               |                       |                        |                         | •                                                  |  |  |
|---------------|---------------|-------------|---------------|-----------------------|------------------------|-------------------------|----------------------------------------------------|--|--|
| Clubs         |               |             |               | Members               |                        |                         |                                                    |  |  |
|               | RESULTS FOR   | R 2023-2024 |               | RESULTS FOR 2023-2024 |                        |                         |                                                    |  |  |
| QUARTER       | NEW CLUB GOAL | NEW CLUBS   | DROPPED CLUBS | QUARTER MEME          | BER GROWTH NET<br>GOAL | MEMBER GROWTH<br>ACTUAL | DROPPED<br>MEMBERS ACTUAL<br>(including transfers) |  |  |
| JULY/AUG/SEPT | 0             | 0           | 0             | JULY/AUG/SEPT         | 9                      | 10                      | 20                                                 |  |  |
| OCT/NOV/DEC   | 1             | 0           | 0             | OCT/NOV/DEC           | 9                      | 29                      | 20                                                 |  |  |
| JAN/FEB/MAR   | 0             | 0           | 0             | JAN/FEB/MAR           | 9                      | 0                       | 0                                                  |  |  |
| APR/MAY/JUNE  | 0             | 0           | 0             | APR/MAY/JUNE          | 9                      | 0                       | 0                                                  |  |  |